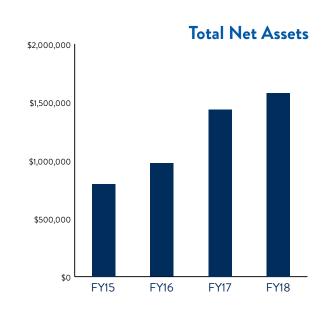

## **Balance Sheet**

|                                        | 2017        | 2018        |
|----------------------------------------|-------------|-------------|
| Unrestricted Funds and Working Capital | \$1,034,860 | \$963,615   |
| Temporarily Restricted Assets          | \$360,720   | \$447,353   |
| Net Property and Equipment             | \$40,980    | \$165,797   |
| Total Net Assets                       | \$1,436,660 | \$1,576,765 |