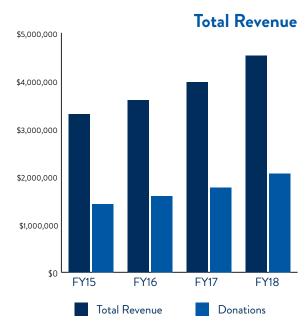

## **Income Statement**

|                      | Total FY 2017 | Total FY 2018 |
|----------------------|---------------|---------------|
| Revenue              | \$4,430,151   | \$4,519,914   |
| Expenses             | \$4,191,249   | \$4,379,809   |
| Change in Net Assets | \$238,902     | \$140,105     |