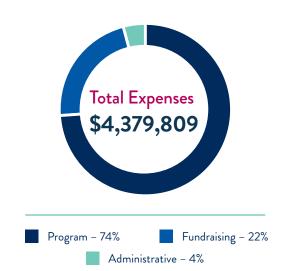

## **Income Statement**

|                      | Total FY 2017 | Total FY 2018 |
|----------------------|---------------|---------------|
| Revenue              | \$4,430,151   | \$4,519,914   |
| Expenses             | \$4,191,249   | \$4,379,809   |
| Change in Net Assets | \$238,902     | \$140,105     |