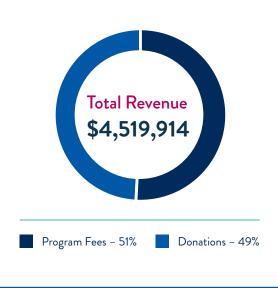

## **Income Statement**

|                      | Total FY 2017 | Total FY 2018 |
|----------------------|---------------|---------------|
| Revenue              | \$4,430,151   | \$4,519,914   |
| Expenses             | \$4,191,249   | \$4,379,809   |
| Change in Net Assets | \$238,902     | \$140,105     |